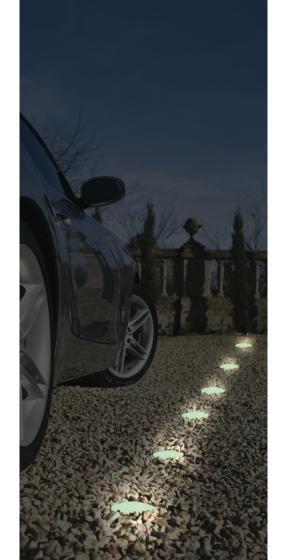

# LUMINOUS MARKING CAPS

The MAKS fluo outdoor lighting marker is a simple solution to all of your outdoor lighting problems. This high quality plastic marker is filled with the fluorescent material that provides any outdoor space with a beautiful glow for up to 12 hours. The cap has a life span of over 10 years. It can be used along pathways, gravel driveways, grass walkways and even on natural stone! Simply secure the light to the ground and you're ready to go.

No messy wiring or expensive installation!

So forget all of your outdoor lighting headaches and get MAKS fluo to light your way!