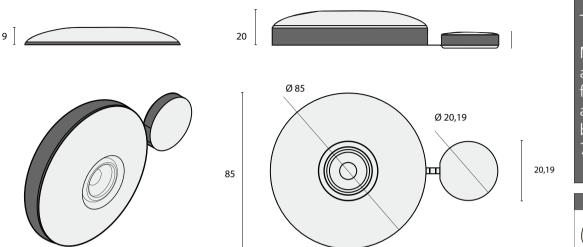

# LUMINOUS MARKING CAPS

The MAKS fluo outdoor lighting marker is a simple solution to all of your outdoor lighting problems. This high quality plastic marker is filled with the fluorescent material that provides any outdoor space with a beautiful glow for up to 12 hours. The cap has a life span of over 10 years. It can be used along pathways, gravel driveways, grass walkways and even on natural stone! Simply secure the light to the ground and you're ready to go.