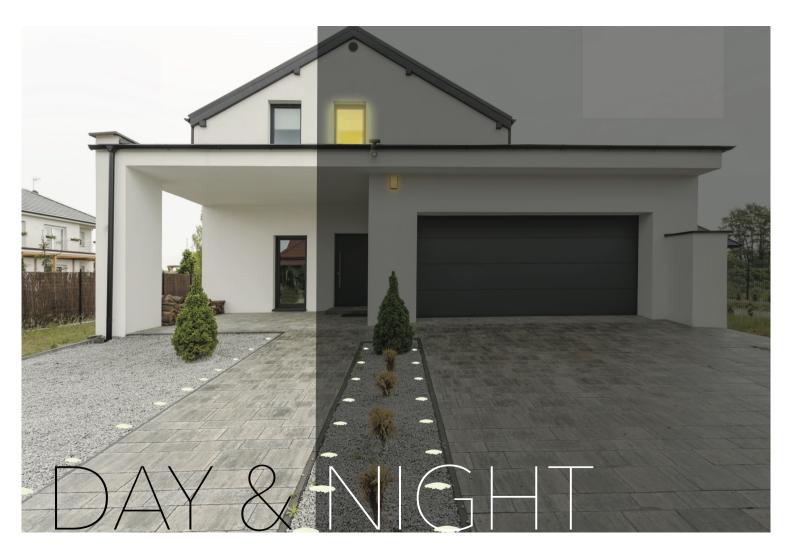

# LUMINOUS MARKING CAPS

The MAKS fluo outdoor lighting marker is a simple solution to all of your outdoor lighting problems. This high quality plastic marker is filled with the fluorescent material that provides any outdoor space with a beautiful glow for up to 12 hours. The cap has a life span of over 10 years. It can be used along pathways, gravel driveways, grass walkways and even on natural stone! Simply secure the light to the ground and you're ready to go.

No messy wiring or expensive installation!

So forget all of your outdoor lighting headaches and get MAKS fluo to light your way!