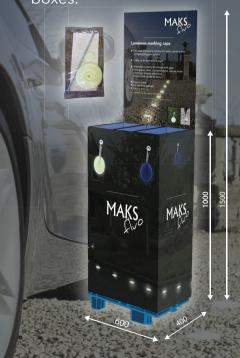

### FLUO **BOX**

Attractive MAKS fluo sales display box with 2 drawers for 100 blue and 100 yellow fluos each (incl. screws TX30 7,5 x 212). Also available in 100 or 200 pcs. Shipping boxes.